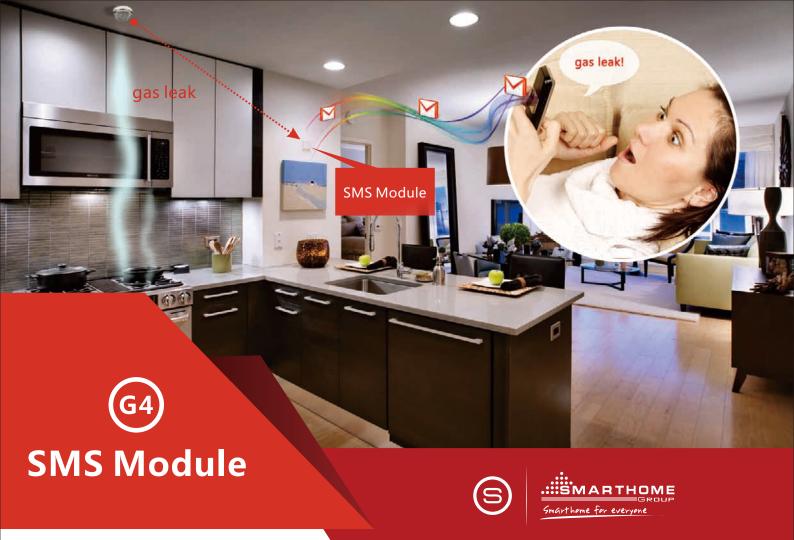

## **SMS Module**

Want to control and check the status of your home using SMS? Using SMS Module, it lets you interact with your home devices You can send message if you want to turn your lights, AC, Music etc.++ You will receive message also the status of your home, like theres a water leakage, you forgot to turn off the coffee maker